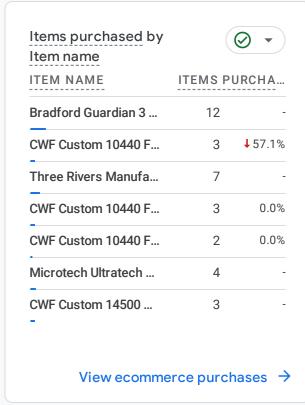

1, 2024 Compare: Apr 14 - Dec 31, 2023



## Reports snapshot













HOW WELL DO YOU RETAIN YOUR USERS?

| DAGE TITLE AND CORES           |      | \/IE\\/0        |
|--------------------------------|------|-----------------|
| PAGE TITLE AND SCREEN          |      | VIEWS           |
| Shop Knives   Online Knife Re  | 12K  | <b>†</b> 38.2%  |
| Folding Knives - DNK Knives    | 3.7K | ↓8.8%           |
| Shop by Brand - DNK Knives     | 4.5K | <b>†</b> 51.7%  |
| Cart - DNK Knives              | 2.6K | <b>†</b> 10.3%  |
| Jack Wolf Knives - DNK Knives  | 1.9K | ↓28.2%          |
| Knives Made in America - DN    | 2.3K | <b>†</b> 17.6%  |
| Shop Entire Store - DNK Knives | 2.9K | <b>†</b> 171.8% |

WHICH DAGES AND SCREENS GET THE MOST VIEWS?





**HOW ARE ACTIVE USERS TRENDING?** 





## HOW DOES ACTIVITY ON YOUR PLATFORMS COMPARE?