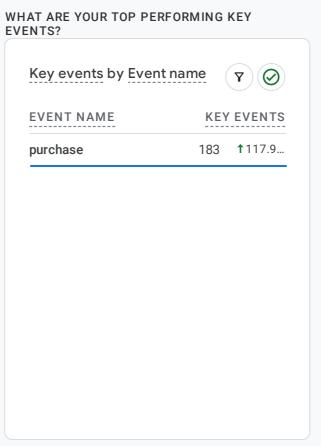

Custom Apr 14 - Dec 31, 2024 Compare: Apr 14 - Dec 31, 2023



## Reports snapshot













HOW WELL DO YOU RETAIN YOUR USERS?

| DAGE TITLE AND CORES           |      | \/IE\\/0        |
|--------------------------------|------|-----------------|
| PAGE TITLE AND SCREEN          |      | VIEWS           |
| Shop Knives   Online Knife Re  | 12K  | <b>†</b> 38.2%  |
| Folding Knives - DNK Knives    | 3.7K | ↓8.8%           |
| Shop by Brand - DNK Knives     | 4.5K | <b>†</b> 51.7%  |
| Cart - DNK Knives              | 2.6K | <b>†</b> 10.3%  |
| Jack Wolf Knives - DNK Knives  | 1.9K | ↓28.2%          |
| Knives Made in America - DN    | 2.3K | <b>†</b> 17.6%  |
| Shop Entire Store - DNK Knives | 2.9K | <b>†</b> 171.8% |

WHICH DAGES AND SCREENS GET THE MOST VIEWS?





**HOW ARE ACTIVE USERS TRENDING?** 





## HOW DOES ACTIVITY ON YOUR PLATFORMS COMPARE?