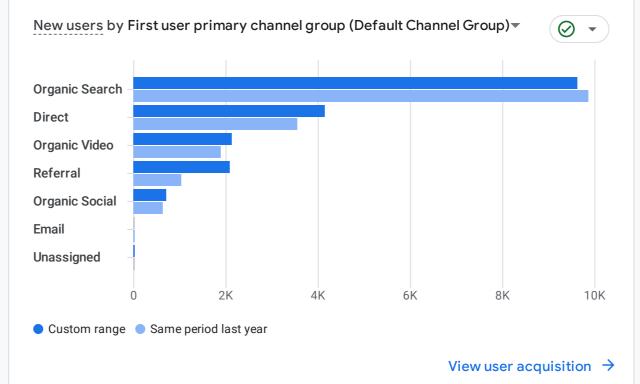

Custom Apr 14 - Dec 31, 2024 Compare: Apr 14 - Dec 31, 2023



## Reports snapshot













HOW WELL DO YOU RETAIN YOUR USERS?

| DAGE TITLE AND CORES           |      | \/IE\\/0        |
|--------------------------------|------|-----------------|
| PAGE TITLE AND SCREEN          |      | VIEWS           |
| Shop Knives   Online Knife Re  | 12K  | <b>†</b> 38.2%  |
| Folding Knives - DNK Knives    | 3.7K | ↓8.8%           |
| Shop by Brand - DNK Knives     | 4.5K | <b>†</b> 51.7%  |
| Cart - DNK Knives              | 2.6K | <b>†</b> 10.3%  |
| Jack Wolf Knives - DNK Knives  | 1.9K | ↓28.2%          |
| Knives Made in America - DN    | 2.3K | <b>†</b> 17.6%  |
| Shop Entire Store - DNK Knives | 2.9K | <b>†</b> 171.8% |

WHICH DAGES AND SCREENS GET THE MOST VIEWS?





**HOW ARE ACTIVE USERS TRENDING?** 





## HOW DOES ACTIVITY ON YOUR PLATFORMS COMPARE?