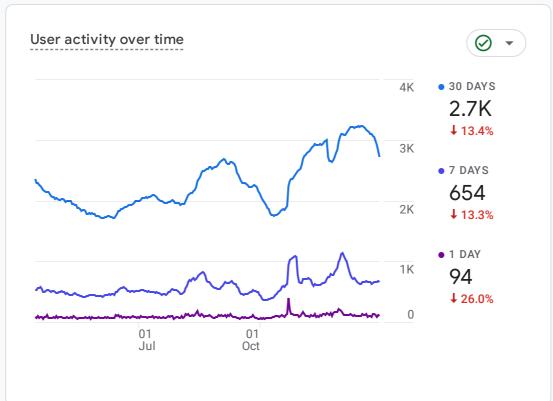

WHICH DAGES AND SCREENS GET THE MOST VIEWS?

**HOW ARE ACTIVE USERS TRENDING?** 