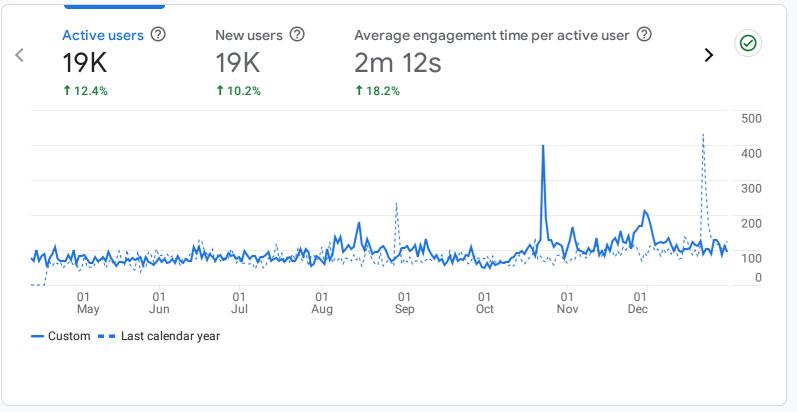

WHICH DAGES AND SCREENS GET THE MOST VIEWS?

**HOW ARE ACTIVE USERS TRENDING?** 