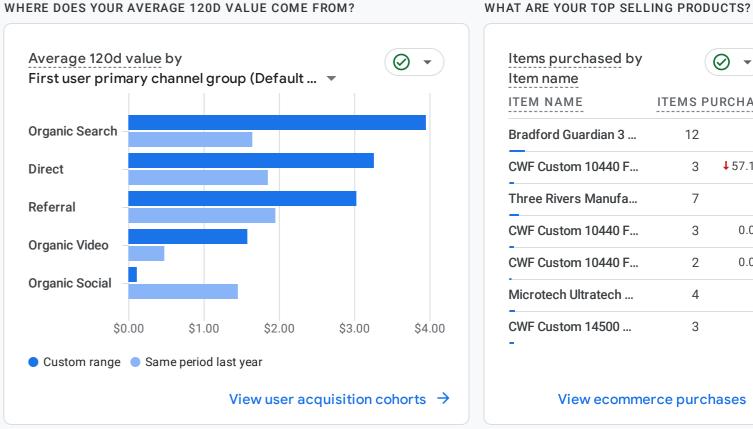

31, 2024 Compare: Apr 14 - Dec 31, 2023



## Reports snapshot













HOW WELL DO YOU RETAIN YOUR USERS?

| DAGE TITLE AND CORES           |      | \/IE\\/0        |
|--------------------------------|------|-----------------|
| PAGE TITLE AND SCREEN          |      | VIEWS           |
| Shop Knives   Online Knife Re  | 12K  | <b>†</b> 38.2%  |
| Folding Knives - DNK Knives    | 3.7K | ↓8.8%           |
| Shop by Brand - DNK Knives     | 4.5K | <b>†</b> 51.7%  |
| Cart - DNK Knives              | 2.6K | <b>†</b> 10.3%  |
| Jack Wolf Knives - DNK Knives  | 1.9K | ↓28.2%          |
| Knives Made in America - DN    | 2.3K | <b>†</b> 17.6%  |
| Shop Entire Store - DNK Knives | 2.9K | <b>†</b> 171.8% |

WHICH DAGES AND SCREENS GET THE MOST VIEWS?





**HOW ARE ACTIVE USERS TRENDING?** 





## HOW DOES ACTIVITY ON YOUR PLATFORMS COMPARE?