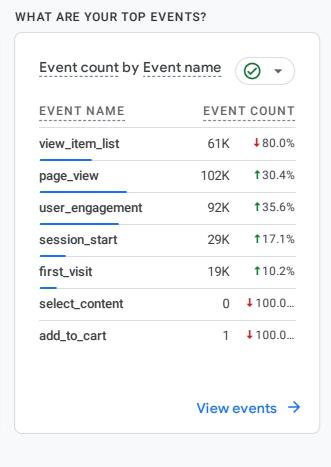

Custom Apr 14 - Dec 31, 2024 Compare: Apr 14 - Dec 31, 2023



## Reports snapshot













HOW WELL DO YOU RETAIN YOUR USERS?

| DAGE TITLE AND CORES           |      | \/IE\\/0        |
|--------------------------------|------|-----------------|
| PAGE TITLE AND SCREEN          |      | VIEWS           |
| Shop Knives   Online Knife Re  | 12K  | <b>†</b> 38.2%  |
| Folding Knives - DNK Knives    | 3.7K | ↓8.8%           |
| Shop by Brand - DNK Knives     | 4.5K | <b>†</b> 51.7%  |
| Cart - DNK Knives              | 2.6K | <b>†</b> 10.3%  |
| Jack Wolf Knives - DNK Knives  | 1.9K | ↓28.2%          |
| Knives Made in America - DN    | 2.3K | <b>†</b> 17.6%  |
| Shop Entire Store - DNK Knives | 2.9K | <b>†</b> 171.8% |

WHICH DAGES AND SCREENS GET THE MOST VIEWS?





**HOW ARE ACTIVE USERS TRENDING?** 





## HOW DOES ACTIVITY ON YOUR PLATFORMS COMPARE?