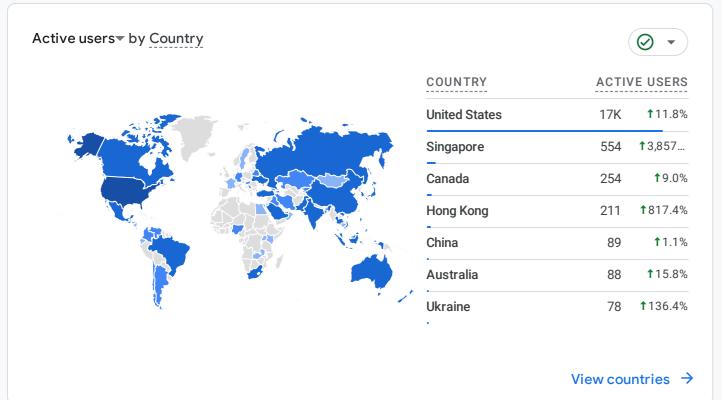

Custom Apr 14 - Dec 31, 2024 Compare: Apr 14 - Dec 31, 2023



## Reports snapshot













HOW WELL DO YOU RETAIN YOUR USERS?

| DAGE TITLE AND CORES           |      | \/IE\\/0        |
|--------------------------------|------|-----------------|
| PAGE TITLE AND SCREEN          |      | VIEWS           |
| Shop Knives   Online Knife Re  | 12K  | <b>†</b> 38.2%  |
| Folding Knives - DNK Knives    | 3.7K | ↓8.8%           |
| Shop by Brand - DNK Knives     | 4.5K | <b>†</b> 51.7%  |
| Cart - DNK Knives              | 2.6K | <b>†</b> 10.3%  |
| Jack Wolf Knives - DNK Knives  | 1.9K | ↓28.2%          |
| Knives Made in America - DN    | 2.3K | <b>†</b> 17.6%  |
| Shop Entire Store - DNK Knives | 2.9K | <b>†</b> 171.8% |

WHICH DAGES AND SCREENS GET THE MOST VIEWS?





**HOW ARE ACTIVE USERS TRENDING?** 





## HOW DOES ACTIVITY ON YOUR PLATFORMS COMPARE?