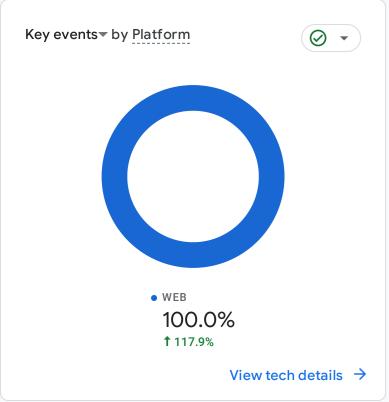

s snapshot













HOW WELL DO YOU RETAIN YOUR USERS?

| DAGE TITLE AND CORES           |      | \/IE\\/0        |
|--------------------------------|------|-----------------|
| PAGE TITLE AND SCREEN          |      | VIEWS           |
| Shop Knives   Online Knife Re  | 12K  | <b>†</b> 38.2%  |
| Folding Knives - DNK Knives    | 3.7K | ↓8.8%           |
| Shop by Brand - DNK Knives     | 4.5K | <b>†</b> 51.7%  |
| Cart - DNK Knives              | 2.6K | <b>†</b> 10.3%  |
| Jack Wolf Knives - DNK Knives  | 1.9K | ↓28.2%          |
| Knives Made in America - DN    | 2.3K | <b>†</b> 17.6%  |
| Shop Entire Store - DNK Knives | 2.9K | <b>†</b> 171.8% |

WHICH DAGES AND SCREENS GET THE MOST VIEWS?





**HOW ARE ACTIVE USERS TRENDING?** 





## HOW DOES ACTIVITY ON YOUR PLATFORMS COMPARE?