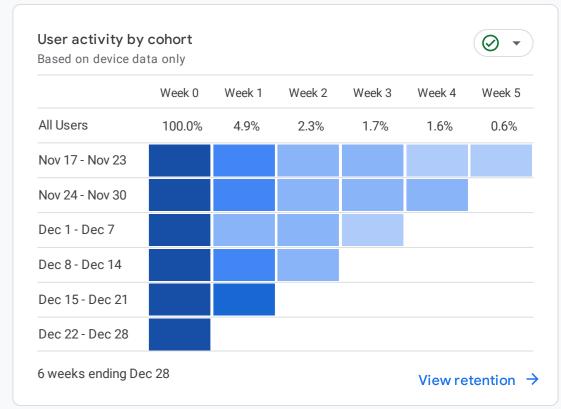

## Reports snapshot

HOW WELL DO YOU RETAIN YOUR USERS?

| DAGE TITLE AND CORES           |      | \/IE\\/0        |
|--------------------------------|------|-----------------|
| PAGE TITLE AND SCREEN          |      | VIEWS           |
| Shop Knives   Online Knife Re  | 12K  | <b>†</b> 38.2%  |
| Folding Knives - DNK Knives    | 3.7K | ↓8.8%           |
| Shop by Brand - DNK Knives     | 4.5K | <b>†</b> 51.7%  |
| Cart - DNK Knives              | 2.6K | <b>†</b> 10.3%  |
| Jack Wolf Knives - DNK Knives  | 1.9K | ↓28.2%          |
| Knives Made in America - DN    | 2.3K | <b>†</b> 17.6%  |
| Shop Entire Store - DNK Knives | 2.9K | <b>†</b> 171.8% |