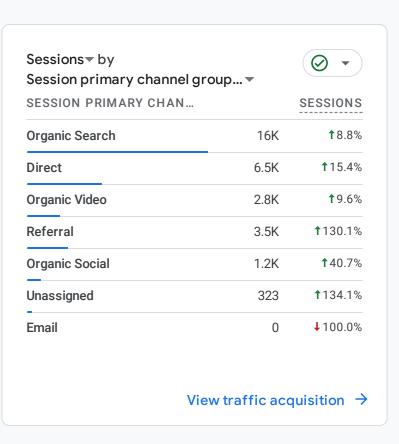

Custom Apr 14 - Dec 31, 2024 Compare: Apr 14 - Dec 31, 2023



## Reports snapshot













HOW WELL DO YOU RETAIN YOUR USERS?

| DAGE TITLE AND CORES           |      | \/IE\\/0        |
|--------------------------------|------|-----------------|
| PAGE TITLE AND SCREEN          |      | VIEWS           |
| Shop Knives   Online Knife Re  | 12K  | <b>†</b> 38.2%  |
| Folding Knives - DNK Knives    | 3.7K | ↓8.8%           |
| Shop by Brand - DNK Knives     | 4.5K | <b>†</b> 51.7%  |
| Cart - DNK Knives              | 2.6K | <b>†</b> 10.3%  |
| Jack Wolf Knives - DNK Knives  | 1.9K | ↓28.2%          |
| Knives Made in America - DN    | 2.3K | <b>†</b> 17.6%  |
| Shop Entire Store - DNK Knives | 2.9K | <b>†</b> 171.8% |

WHICH DAGES AND SCREENS GET THE MOST VIEWS?





**HOW ARE ACTIVE USERS TRENDING?** 





## HOW DOES ACTIVITY ON YOUR PLATFORMS COMPARE?